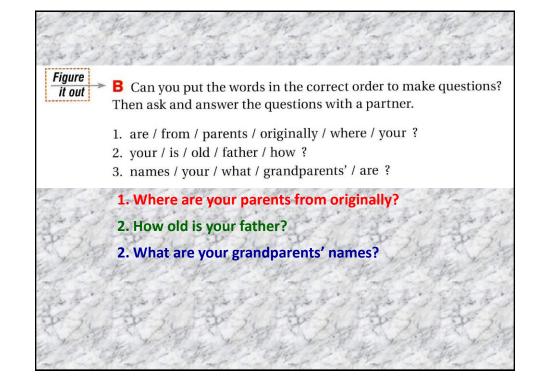

| Class activity Complete the questions and write your answers.   |